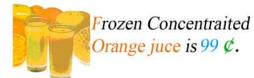

(Brown bread, cereal with whole or oats)

Soft drink: drink DIET (If you whant to prepare your self for the teast, mixte 1/2 Diet with regular

500 ml Milk = 90 centscompare to 335ml of a Soft drink for 1.15\$ (there is anything goof for health)